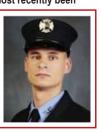

The annual Hero-to-Hero Award is presented to brave individuals who best embody the spirit of Firefighter Stephen Siller.

Port Authority Police Officer Christopher Charles Amoroso was just 29 years old In September 2001, when he responded heroically to the WTC attacks. Trained in special tactics and fire control, after learning that a plane had just

PORT AUTHORITY

POLICE OFFICER

CHRIS AMOROSO

struck Tower 1, Chris rushed to the scene and was active in the early stages of the disaster. After rescuing many people, which has been memorialized in photo graphs taken by the press, he was last seen re-entering Tower 1. Born on Long Island, Chris was raised in North Bergen, N.J. A zealous Yankees fan, he played many sports, loved history, and enjoyed the Jersey Shore. It was there that he met his future wife, Jaime. They were married for two years and had a daughter, Sophia. In a letter found by his wife posthumously, Christopher wrote to 18 month old Sophia, referring to her birth as the greatest day of his life. His legacy to his family is that he will live on in the pride they have in knowing he was a true hero.