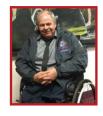

FDNY & SSGT CHRISTOPHER SLUTMAN USMC

AND, SPECIAL RECOGNITION TO THE Staten Island Advance | silive.com Your connection to our community

Stephen Siller Tunnel to Towers Foundation just finished building a SMART HOME on Staten Island for a local Vietnam hero. Welcome home Sgt Michael Sulsona, USMC

On January 15, 1971, while on patrol in an infantry unit in central Vietnam, USMC Sgt Sulsona stepped on a land mine resulting in multiple wounds, including the amputation of both legs above the knee. After weeks spent in a hospital in Guam, Sgt Sulsona was transported to the Philadelphia Naval Hospital. He was awarded the Purple Heart and the Bronze Star with "V" for valor.