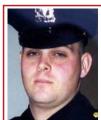

SSGT Slutman, was one of the soldiers killed by a roadside bomb on April 8 during a convoy near the Bagram Airfield in Kabul. Christopher joined the FDNY in 2003 and had most recently been

working at Ladder 27 in the South Bronx. In 2014, the city honored him with the Fire Chiefs Association Memorial Medal for bravery after he rescued an unconscious woman from a fire in a Bronx apartment building.

Chris Slutman is survived by his wife Shannon, daughters, McKenna, Kenley and Weslynn and his parents, Fletcher and Mary. Firefighters honored him as his remains were driven over the Delaware Memorial Bridge, up the New Jersey Turnpike and over the George Washington Bridge into New York.

FDNY & SSGT CHRISTOPHER SLUTMAN USMC

AND, SPECIAL RECOGNITION TO THE Staten Island Advance | silive.com Your connection to our community

Stephen Siller Tunnel to Towers Foundation just finished building a SMART HOME on Staten Island for a local Vietnam hero. Welcome home Sgt Michael Sulsona, USMC